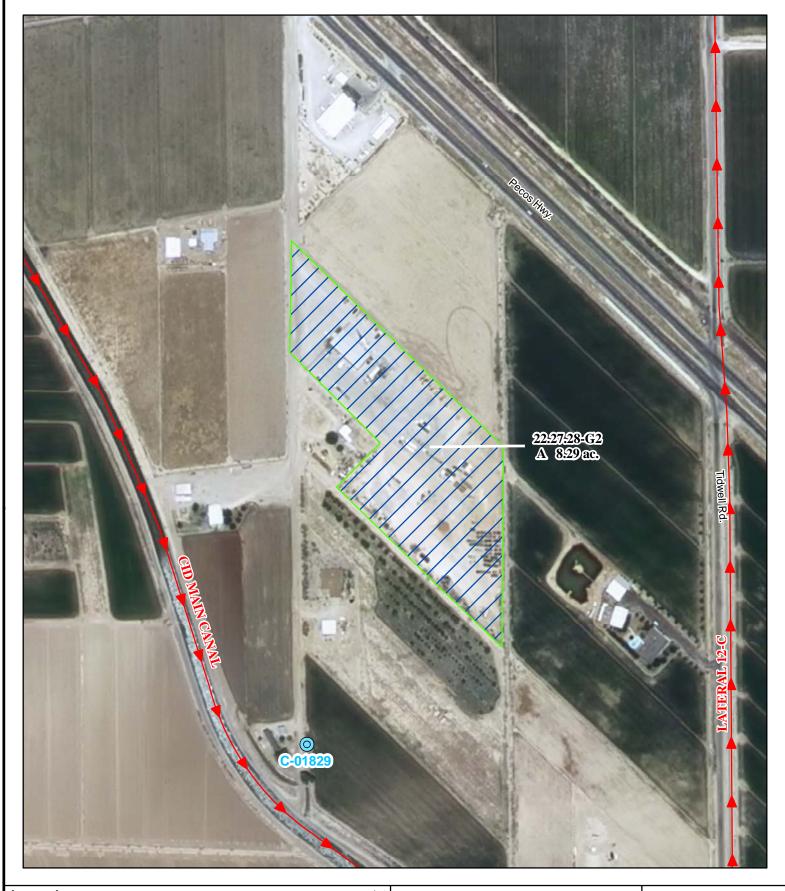

Subfile No.: 22.27.28-G2

Court No.: CV-WH-03-1204

CID Assessment Number: 191-03-00-00-01, 286-01-04-00-01, 693-02-00-00-01

Date of Filing of Original Consent Order: February 08, 2008

Defendants: B & R TRUCKING, INC

Section 28, Township 22S, Range 27E, N.M.P.M.

Pt. NE<sup>1</sup>/<sub>4</sub> 8.29 acres

Total: 8.29 acres (Supplemental)

As shown on the attached revised Hydrographic Survey Map for Subfile No. 22.27.28-G2, and the CID Section Hydrographic Survey Map Sheet No. 30 (1999-2011), included in Part F of this Appendix, representing the Court record as of the date of the filing of this Decree.

### **Tract Boundaries**

Surface Water Only

Supplemental Groundwater
Reservoir / Pond

No Right

2009 Digital Orthophotography  $Grid\ Interval = 1000$ 

Scale 1 " = 300;

1:3,600

# Pecos River Stream System Carlsbad Irrigation District

Hydrographic Survey
Township 22

D.D.

B & R Trucking, Inc. Subfile 22.27.28-G2 4/21/2011

PAE